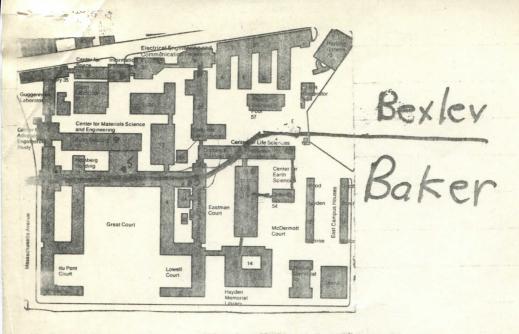

G - PERMANENT GUARD.

BEXLEY 401

CAPTURE THE FLAG

BULLETIN #1 MARCH 3,1974

CAPTURE THE FLAG IS A TEAM TAG GAME SPONTANEOUSLY BEING PLAYED
BEXLEY VS. BAKER. IT IS A NON-VIOLENT GAME PLAYED AT NIGHT OVER MOST OF
THE INSTITUTE BUILDINGS. THE CONTIGUOUS CAMPUS IS DIVIDED INTO TERRITORIES. THE OBJECT IS TO CAPTURE BAKER'S FLAG (USUALLY JUST A BEDSHEET)
WITHOUT BEING CAPTURED (TAGGED) BEFORE THEY CAPTURE BEXLEY'S FLAG.

IT SOUNDS ASININE BUT USING THE CAMPUS AS THE PLAYING FIELD PUTS LIFE INTO THE GAME. NOT ONLY DO YOU HAVE TO DODGE BAKERITES IN "ENEMY TERRITORY", BUT ALSO THE CP. OUR "SOPHISTICATED COMMUNICATIONS NETWORK" HAS ITS DRAWBACKS. IN THE FIRST GAME, A BAKERITE FOUND OUR SWITCHBOARD NUMBER AND CLAIMED THAT HE HAD JUST CAPTURED BAKER'S FLAG AND ASKED WHERE HE SHOULD TAKE IT. THE BEXLEYITE TOLD HIM EXACTLY WHERE OUR FLAG WAS. HOPEFULLY COMMUNICATIONS SECURITY WILL IMPROVE.

ENOUGH RAMBLING. THE POINT IS THIS: BEXLEY NEEDS PLAYERS. THE GAME PROMISES A LOT OF FUN AND EXERCISE AND A REAL BREAK FROM TOOLING. MAPS, RULES, ARMBANDS, PHONE NUMBERS AND OTHER PARAPHERNALIA WILL BE PROVIDED. BEXLEY LOST EARLY IN THE GAME ON FRIDAY BEACAUSE WE WERE OUTNUMBERED 3:1. IN TWO WEEKS THERE WILL PROBABLY WILL BE A REMATCH. AFTER ALL, YOU REALLY DON'T WANT TO TOOL THAT NIGHT.