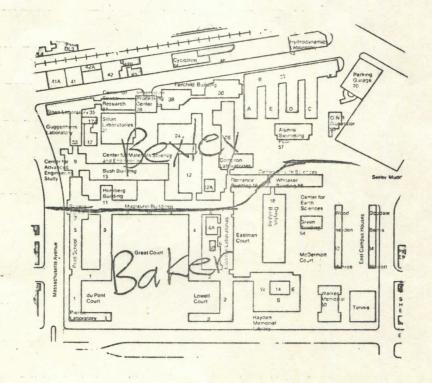

G - PERMANENT GUARD.

BEXLEY 401

CAPTURE THE FLAG

BULLETIN #1 MARCH 3,1974

CAPTURE THE FLAG IS A TEAM TAG GAME SPONTANEOUSLY BEING PLAYED
BEXLEY VS. BAKER. IT IS A NON-VIOLENT GAME PLAYED AT NIGHT OVER MOST OF
THE INSTITUTE BUILDINGS. THE CONTIGUOUS CAMPUS IS DIVIDED INTO TERRITORIES. THE OBJECT IS TO CAPTURE BAKER'S FLAG (USUALLY JUST A BEDSHEET)
WITHOUT BEING CAPTURED (TAGGED) BEFORE THEY CAPTURE BEXLEY'S FLAG.

IT SOUNDS ASININE BUT USING THE CAMPUS AS THE PLAYING FIELD PUTS LIFE INTO THE GAME. NOT ONLY DO YOU HAVE TO DODGE BAKERITES IN "ENEMY TERRITORY", BUT ALSO THE CP. OUR "SOPHISTICATED COMMUNICATIONS NETWORK" HAS ITS DRAWBACKS. IN THE FIRST GAME, A BAKERITE FOUND OUR SWITCHBOARD NUMBER AND CLAIMED THAT HE HAD JUST CAPTURED BAKER'S FLAG AND ASKED WHERE HE SHOULD TAKE IT. THE BEXLEYITE TOLD HIM EXACTLY WHERE OUR FLAG WAS. HOPEFULLY COMMUNICATIONS SECURITY WILL IMPROVE.

ENOUGH RAMBLING. THE POINT IS THIS: BEXLEY NEEDS PLAYERS. THE GAME PROMISES A LOT OF FUN AND EXERCISE AND A REAL BREAK FROM TOOLING. MAPS, RULES, ARMBANDS, PHONE NUMBERS AND OTHER PARAPHERNALIA WILL BE PROVIDED. BEXLEY LOST EARLY IN THE GAME ON FRIDAY BEACAUSE WE WERE OUTNUMBERED 3:1. IN TWO WEEKS THERE WILL PROBABLY WILL BE A REMATCH. AFTER ALL, YOU REALLY DON'T WANT TO TOOL THAT NIGHT.